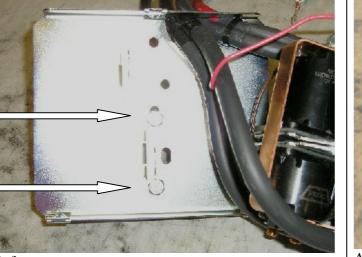

**NOTE:** Take care not to lift the assembly more than a couple of millimetres while rotating to the desired position to avoid unmeshing the gears.

| ASSEMBLY SEQUENCE FOR WINCH BUMPER. |                                                                                                                                                                       |  |  |  |
|-------------------------------------|-----------------------------------------------------------------------------------------------------------------------------------------------------------------------|--|--|--|
|                                     | 1. Bolt the winch and roller fair lead to the bar<br>using the bolts supplied. The longer bolts are<br>used for the two bottom holes through the roller<br>fair lead. |  |  |  |
|                                     | <ol> <li>If fitting the XP 9.5 winch, remove the cover from<br/>the control box.</li> <li>For any other winch, go to step 17.</li> </ol>                              |  |  |  |
| <image/>                            | 1. Remove the two cap screws, nuts and spacer washers that hold the four solenoids in place.                                                                          |  |  |  |