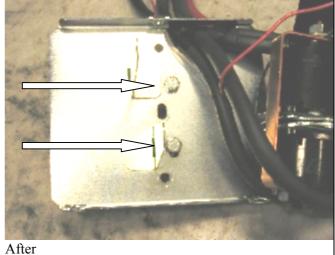

Before

14.

1. Place the 4 solenoids over the 2 metal stands that are facing upwards. Make sure they line up with the holes in the base.

| ASSEMBLY SEQUENCE       | FOR WINCH BUMPER.                                                                                                                                                                                                                                                      |
|-------------------------|------------------------------------------------------------------------------------------------------------------------------------------------------------------------------------------------------------------------------------------------------------------------|
| 19.                     | (If fitting with winch.)                                                                                                                                                                                                                                               |
| PNQ*801                 | <ol> <li>Peel off one side of the double sided tape<br/>and adhere to the top rear side of the number<br/>plate. Note: Clean the adhering surfaces<br/>before applying tape with an alcohol solvent.</li> </ol>                                                        |
| With winch              | 2. Peel off the other side of the tape and bolt to the winch bumper with the M6 X 16mm bolts and M6 flange nuts through the lower holes of the number plate.                                                                                                           |
|                         | 3. Press firmly to the top of the number plate so the tape can properly adhere.                                                                                                                                                                                        |
|                         | (If not fitting with winch.)                                                                                                                                                                                                                                           |
| VICTORIA- ON THE MOVE . | <ol> <li>Bolt the number plate through the top holes<br/>using M6 X 16mm bolts and M6 flange nuts.</li> </ol>                                                                                                                                                          |
| Without winch           | If desired the double sided tape can be used down the sides of the number plate.                                                                                                                                                                                       |
| 20.                     | <ol> <li>The rubber extrusion contains a support<br/>section to assist in the moulding. Remove<br/>this section by tearing at one end. Discard<br/>this section.</li> </ol>                                                                                            |
|                         | <ol> <li>Insert the square plastic plugs into the square<br/>holes on the top face of the wing.</li> </ol>                                                                                                                                                             |
|                         | <ol> <li>Insert the mount strips inside the channel<br/>section of the rubber extrusion. Make sure<br/>the flap section is on the outer side. Allow<br/>generous even amounts of excess at either<br/>end of the strip so that it can be trimmed<br/>later.</li> </ol> |