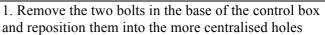

**NOTE:** Take care not to lift the assembly more than a couple of millimetres while rotating to the desired position to avoid unmeshing the gears.

| ASSEMBLY SEQUENCE FOR WINCH BUMPER. |                                                                                                                                                                       |  |  |  |
|-------------------------------------|-----------------------------------------------------------------------------------------------------------------------------------------------------------------------|--|--|--|
|                                     | 1. Bolt the winch and roller fair lead to the bar<br>using the bolts supplied. The longer bolts are<br>used for the two bottom holes through the roller<br>fair lead. |  |  |  |
|                                     | <ol> <li>If fitting the XP 9.5 winch, remove the cover from<br/>the control box.</li> <li>For any other winch, go to step 17.</li> </ol>                              |  |  |  |
| <image/>                            | 1. Remove the two cap screws, nuts and spacer washers that hold the four solenoids in place.                                                                          |  |  |  |