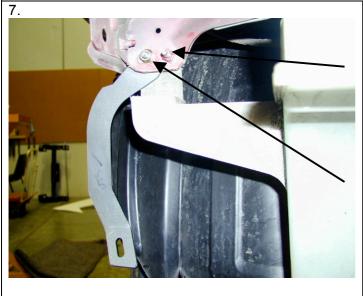

MOTOR END

- 1. Fasten the wing braces to the vehicle using M6 Hex bolts, washers and flange nuts.
- 2. On the drivers side undo washer bottle and carefully cut off retaining hook with a sharp blade.
- 3. Pass the wing support brace between the bottle and the body aligning the holes.
- 4. Replace the original bolt, clamping the brace in place.
- Using a 6.5mm or ¼" drill, drill through washer bottle brackett using the brace hole as a guide.
- 6. Fasten with M6 Hex head bolt and flange nut.

Note: - On passenger side use panel washers 19x7x1.6mm