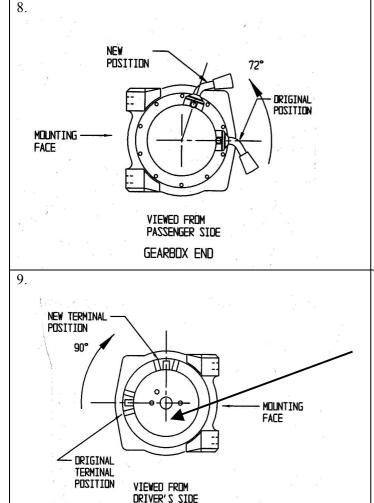

#### (If fitting the winch.)

 To place the winch clutch handle in a convenient location the winch gearbox must be rotated 2 hole spacings, 72 degrees, in an anti-clockwise direction when viewed from the gearbox end. Place the winch on its end and remove all gearbox bolts. Gently raise the gearbox just enough to rotate it. Do not completely remove the gearbox and avoid damaging the gasket. Refit all bolts and tighten.