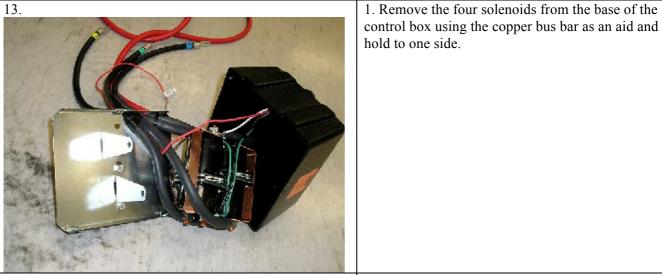

**NOTE:** Take care not to lift the assembly more than a couple of millimetres while rotating to the desired position to avoid unmeshing the gears.

| ASSEMBLY SEQUENCE FOR WINCH BUMPER. |                                                                                                                                                                       |  |  |  |
|-------------------------------------|-----------------------------------------------------------------------------------------------------------------------------------------------------------------------|--|--|--|
|                                     | 1. Bolt the winch and roller fair lead to the bar<br>using the bolts supplied. The longer bolts are<br>used for the two bottom holes through the roller<br>fair lead. |  |  |  |
|                                     | <ol> <li>If fitting the XP 9.5 winch, remove the cover from<br/>the control box.</li> <li>For any other winch, go to step 17.</li> </ol>                              |  |  |  |
| <image/>                            | 1. Remove the two cap screws, nuts and spacer washers that hold the four solenoids in place.                                                                          |  |  |  |