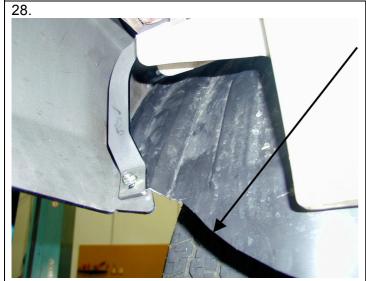

- 1. Trim off excess plastic as shown.
- 2. With the trim between the brace and the wing mark, via the hole in the wing, mark with a felt tip pen or a scriber.
- 3. Remove the trim and drill using 6.5mm or ¼" drill bit.
- 4. Reposition on the vehicle and fasten using dome head s/steel bolts and flange nuts.