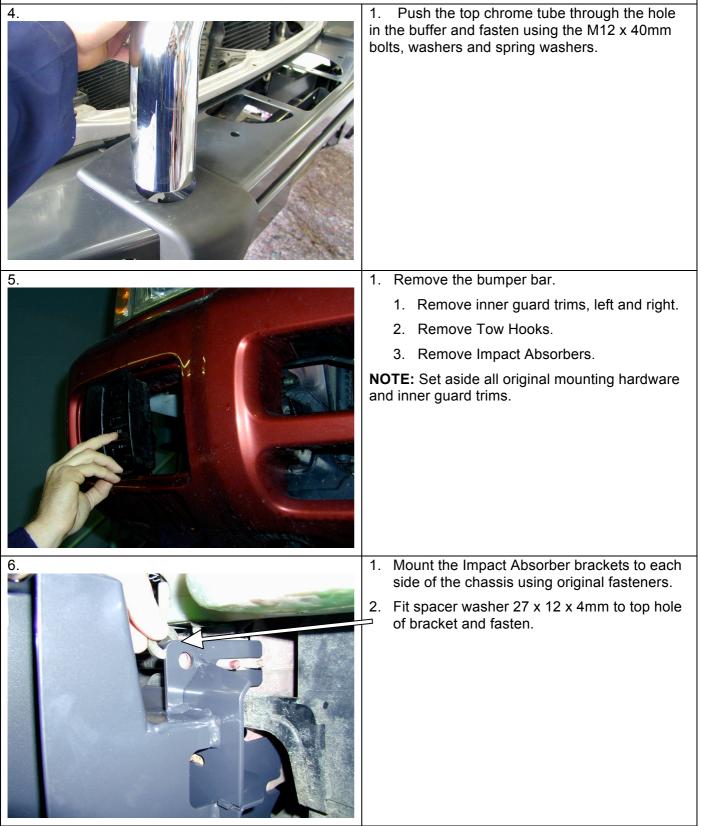

| ASSEMBLY SEQUENCE FOR WINCH BUMPER. |                                                                                                                                                                                                                                                         |  |
|-------------------------------------|---------------------------------------------------------------------------------------------------------------------------------------------------------------------------------------------------------------------------------------------------------|--|
|                                     | <ol> <li>Position the lower buffer on the winch<br/>bumper and assemble using the M6 flange<br/>nuts.</li> </ol>                                                                                                                                        |  |
|                                     | <ol> <li>Insert the side buffers through the holes and<br/>fix using the M6 flange nuts.</li> </ol>                                                                                                                                                     |  |
|                                     | <ol> <li>Glue the light surrounds to the bar using a silicone based rubber adhesive. Run the bead along the cavity on the rear side of the part. Position the surround to align the inside edge with the buffer and concentric to the light.</li> </ol> |  |
|                                     | 2. Wipe off any adhesive on the front face of the bar. Allow adhesive to cure before continuing.                                                                                                                                                        |  |
|                                     | <ol> <li>If fitting optional fog lights, do so at this stage.</li> </ol>                                                                                                                                                                                |  |