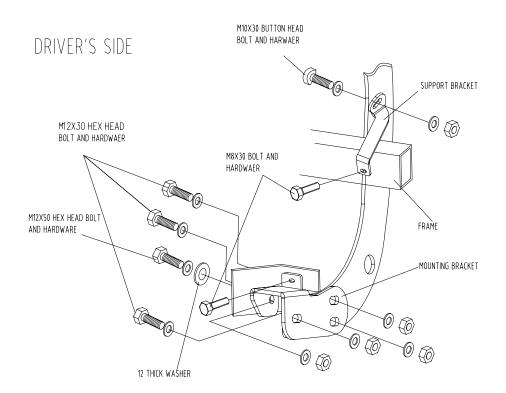

## **INSTALLATION INSTRUCTIONS**

## PART#: 2047 FRONT BAR FOR TOYOTA RAV4 01-05

| NO. | Description                   | Q'ty |
|-----|-------------------------------|------|
| 1   | Front bar                     | 1    |
| 2   | Mounting bracket Left & Right | 2    |
| 3   | Support bracket Left & Right  | 2    |
| 4   | M10×35 Button Head<br>bolt    | 2    |
| 5   | M10 Nylock Nut                | 2    |
| 6   | 10 Washer                     | 4    |
| 7   | M8×30 Bolts                   | 4    |
| 8   | 8 Washers                     | 4    |

| NO. | Description              | Q'ty |
|-----|--------------------------|------|
| 9   | M12×35 Hex Head<br>Bolts | 6    |
| 10  | M12×50 Hex Head<br>Bolts | 2    |
| 11  | M12 Nylock Nuts          | 8    |
| 12  | 12 Washers               | 16   |

## **ASSEMBLY**

## **BEFORE ANY ASSEMBLING CHECK OUT ALL PARTS**

- 1. Remove the sump cover from the underside of the vehicle.
- 2. Install the lower brackets next to the towing rings.
- 3. If you bracket horse Grille Guard to the lower brackets and fasten with M12 bolts, washers and unlock nuts. Secure loosely.
- 4. Align grille guard and tighten all hardware.