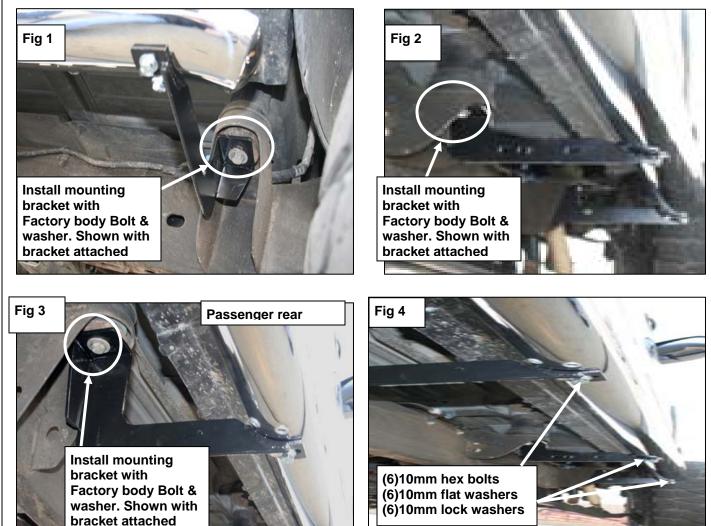

## PROCEDURE:

- 1. REMOVE CONTENTS FROM BOX. VERIFY ALL PARTS ARE PRESENT. READ INSTRUCTIONS CAREFULLY BEFORE STARTING INSTALLATION.
- 2. Starting at the Passenger/Right side-front of the vehicle, remove the front factory body bolt & washer From the list above select the Passenger/Right side front mounting bracket and secure to vehicle with factory Hex Bolt,12mm Flat Washer, & Lock Washers (Fig 1). Snug but do not tighten hardware at this time.
- 3. Moving to the Passenger/Right side middle of the vehicle, remove the front factory body bolt & washer. From the list above select the Passenger/Right side Middle mounting bracket and secure to vehicle with factory Hex Bolt, Flat Washer, Lock Washers (Fig 2). Snug but do not tighten hardware at this time.

- 4. Remove the passenger/Right side rear factory body bolt, from the list above select the Passenger/Right side rear mounting bracket and secure it with factory Hex Bolt, Flat Washer, Lock Washers (Fig 3) Shows bracket attached. Snug but do not tighten hardware at this time.
- Select the Passenger/Right side sidebar and secure it to all mounting brackets with the (6) 10mm x 30mm hex bolts, (6) 10mm lock washer, and (6) 10mm flat washer. (Fig 4) shows side bar attached to all brackets, Snug but do not tighten hardware at this time.
- 6. Level and align Sidebar properly; then tighten all hardware at this time.
- 7. Repeat steps 2-6 for Driver/left sidebar.
- 8. Do periodic inspections to the installation to make sure all hardware is secure and tight.