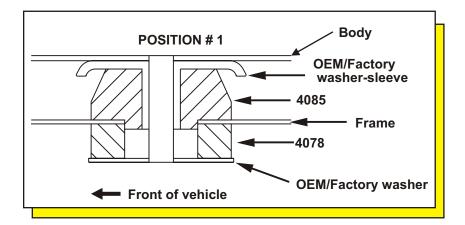

## Removal

Must re-use original hardware.

**Note:** When disassembling, note the quantity and positions of any shims that may have been inserted for body alignment. These shims will have to be reused to insure proper body alignment.