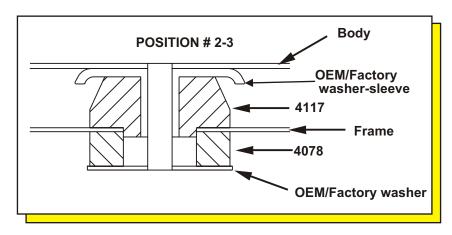

## Removal

Must re-use original hardware.

**Note:** When disassembling, note the quantity and positions of any shims that may have been inserted for body alignment. These shims will have to be reused to insure proper body alignment.