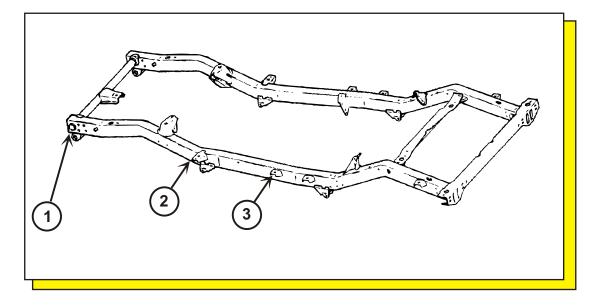

## Removal

Must re-use original hardware.

**Note:** When disassembling, note the quantity and positions of any shims that may have been inserted for body alignment. These shims will have to be reused to insure proper body alignment.