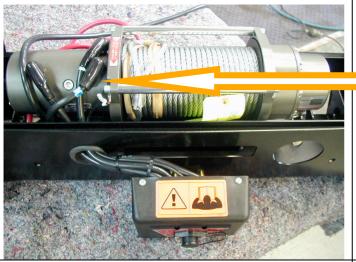

- 22. Fit control box to bracket and connect all power cables to winch motor as per warn instructions.
- 23. Connect ground wire to winch tension bar.

When bar is fitted to vehicle, fit both power cables to battery and cable tie to vehicle keeping clear of all moving parts.