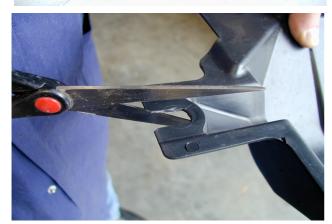

TOOLS REQUIRED.
BASIC TOOL KIT, DRILL, 10MM DRILL BIT ( 180mm long) STANLEY KNIFE AND A METRIC TAPE.