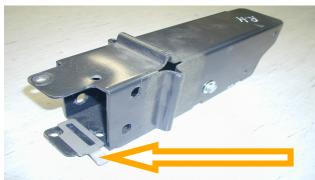

TOOLS REQUIRED.
BASIC TOOL KIT, DRILL, 10MM DRILL BIT ( 180mm long) STANLEY KNIFE AND A METRIC TAPE.