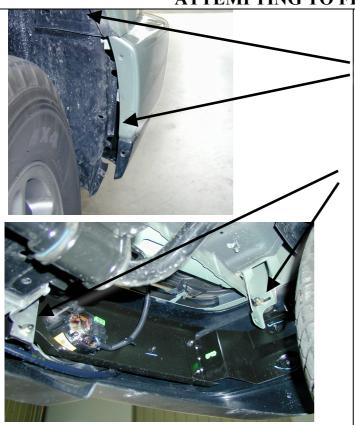

#### TAKE NOTE OF THE FOLLOWING:

- THIS PRODUCT MUST BE INSTALLED EXACTLY AS PER THESE INSTRUCTIONS USING ONLY THE HARDWARE SUPPLIED.
- DO NOT USE THIS PRODUCT FOR ANY VEHICLE MAKE OR MODEL, OTHER THAN THOSE SPECIFIED BY ARB.
- DO NOT REMOVE LABELS FROM THIS BULL BAR.
- THIS PRODUCT OR ITS FIXING MUST NOT BE MODIFIED IN ANY WAY.