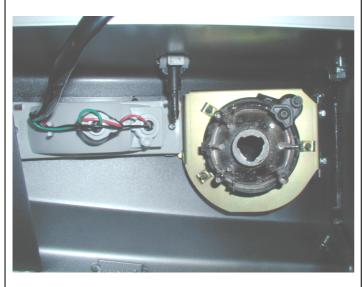

## **WARNING**

FOR VEHICLES EQUIPPED WITH SRS AIRBAG
WHEN INSTALLED IN ACCORDANCE WITH THESE INSTRUCTIONS, THE FRONT
PROTECTION BAR DOES NOT AFFECT OPERATION OF THE SRS AIRBAG.