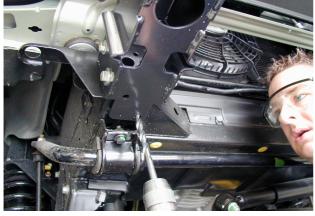

- 3. Drill holes out to ½" through chassis rails and tow hook.
- 4. Fit the new impact absorbers to both the LH & RH chassis rails. Note that the smooth face faces outwards with hole on the inside. Using the ½" hardware supplied, bolt the RH impact absorber into position. At this stage only the two horizontal bolts are fitted, repeat this on the LH side using the ½" hardware supplied.
- 5. Once the impact absorbers are sitting horizontal and at the same height tighten both bolts. The holes in the impact absorber bottom bracket should line up with the square holes in the chassis. Before drilling the vertical pinning bolts measure the distance between the two out side edges of the impact absorber making sure the measurement is no larger than 807 mm (loosen bolts and adjust if necessary).









This picture shows how to fit chassis packer in between chassis bracket and chassis rail.

### Picture is of RHS of vehicle

7. The plastic air shield needs to be trimmed before being replaced, cut the holes (located on the edge tabs) into an open ended slot. Place the shield back into its original position and screw across the back edge in 3 locations. The edge tabs are now pushed in on top of the spacer, the tabs are retained when the vertical bolts are done up between the chassis and the chassis spacer.

Re – confirm the measurement between the impact absorbers and tighten all of the vertical bolts.



8. Remove the horizontal bolts only, as previously described in step 3. Re – assemble but this time the tubular cross brace and the original recovery point are attached.

Note: th