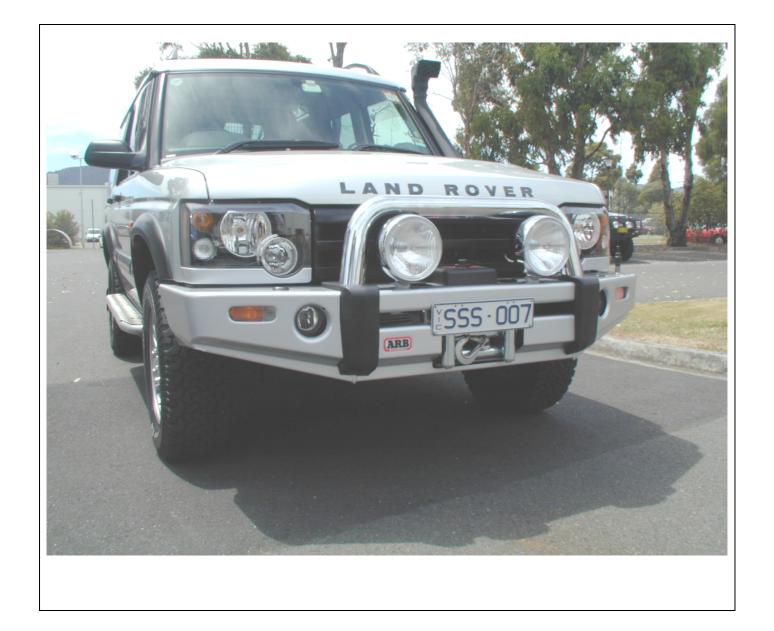

### WINCH/NON WINCH BUMPER TO SUIT LANDROVER DISCOVERY 2003 ON

PRODUCT NUMBER 3932100

FITTING KIT NUMBER 6172409

**TOP TUBE & BUFFER KITS:** 

**5100040: Top Tube Kit** 

5100020: Buffer Kit – With hole (required when fitting Top Tube)