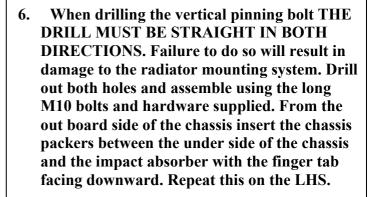

TOOLS REQUIRED.
BASIC TOOL KIT, DRILL, 10MM DRILL BIT ( 180mm long) STANLEY KNIFE AND A METRIC TAPE.