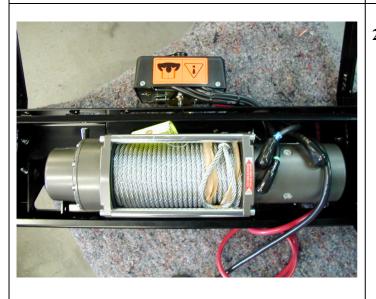

### WINCH/NON WINCH BUMPER TO SUIT LANDROVER DISCOVERY 2003 ON

PRODUCT NUMBER 3932100

FITTING KIT NUMBER 6172409

**TOP TUBE & BUFFER KITS:** 

**5100040: Top Tube Kit** 

5100020: Buffer Kit – With hole (required when fitting Top Tube)