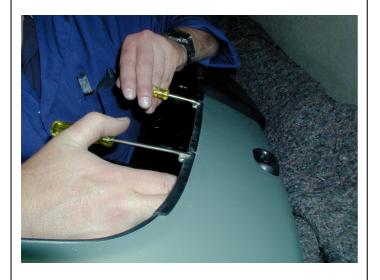

### WINCH/NON WINCH BUMPER TO SUIT LANDROVER DISCOVERY 2003 ON

PRODUCT NUMBER 3932100

FITTING KIT NUMBER 6172409

**TOP TUBE & BUFFER KITS:** 

**5100040: Top Tube Kit** 

5100020: Buffer Kit – With hole (required when fitting Top Tube)