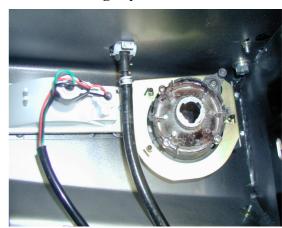

## **WARNING**

FOR VEHICLES EQUIPPED WITH SRS AIRBAG
WHEN INSTALLED IN ACCORDANCE WITH THESE INSTRUCTIONS, THE FRONT
PROTECTION BAR DOES NOT AFFECT OPERATION OF THE SRS AIRBAG.