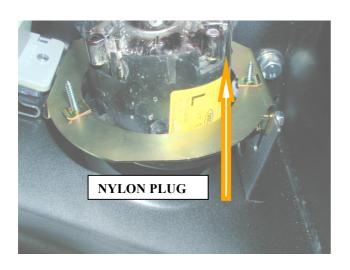

## **WARNING**

FOR VEHICLES EQUIPPED WITH SRS AIRBAG
WHEN INSTALLED IN ACCORDANCE WITH THESE INSTRUCTIONS, THE FRONT
PROTECTION BAR DOES NOT AFFECT OPERATION OF THE SRS AIRBAG.