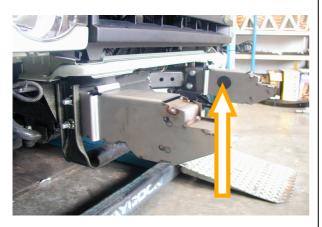

FITTING INSTRUCTIONS BEFORE ATTEMPTING TO FIT BAR TO VEHICLE



- 1. To remove the bumper bar from the vehicle undo the 7 screws that hold the plastic guard liner to the bumper bar on each side. Undo the four nuts that hold the bumper to the aluminum brackets and loosen the two nuts located on the inside out board face.

  Disconnect the fog lamp harness from both lamps and with assistance pull the bumper bar forward enough to disconnect the head lamp washers.
- 2 Remove the aluminum chassis extension brackets from both sides. Remove the tubular cross brace and the recovery bracket. Both are refitted at a later stage. Undo the 5 screws that hold the plastic air shield in place and with a small flat blade screw driver remove the two yellow plugs from the under side of the chassis rails.





- 3. Drill holes out to ½" through chassis rails and tow hook.
- 4. Fit the new impact absorbers to both the LH & RH chassis rails. Note that the smooth face faces outwards with hole on the inside. Using the ½" hardware supplied, bolt the RH impact absorber into position. At this stage only the two horizontal bolts are fitted, repeat this on the LH side using the ½" hardware supplied.
- 5. Once the impact absorbers are sitting horizontal and at the same height tighten both bolts. The holes in the impact absorber bottom bracket should line up with the square holes in the chassis. Before drilling the vertical pinning bolts measure the distance between the two out side edges of the impact absorber making sure the measurement is no larger than 807 mm (loosen bolts and adjust if necessary).