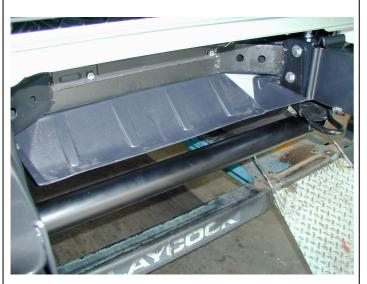

TOOLS REQUIRED.
BASIC TOOL KIT, DRILL, 10MM DRILL BIT ( 180mm long) STANLEY KNIFE AND A METRIC TAPE.