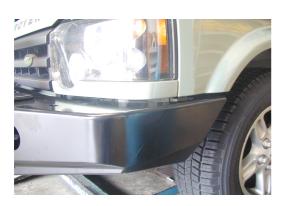

### WINCH/NON WINCH BUMPER TO SUIT LANDROVER DISCOVERY 2003 ON

PRODUCT NUMBER 3932100

FITTING KIT NUMBER 6172409

**TOP TUBE & BUFFER KITS:** 

**5100040: Top Tube Kit** 

5100020: Buffer Kit – With hole (required when fitting Top Tube)