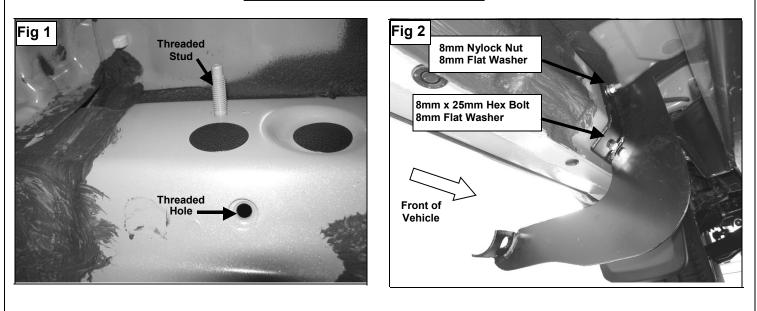

## **PROCEDURE:**

- 1. REMOVE CONTENTS FROM BOX. VERIFY ALL PARTS ARE PRESENT. READ INSTRUCTIONS CAREFULLY BEFORE STARTING INSTALLATION.
- 2. On the driver side of the vehicle, locate the three factory threaded studs and the three threaded holes located on the side panel underneath of the vehicle (Figure 1). NOTE: You will need to remove the plastic plug on the side panel to locate the threaded holes.
- Partially attach all three driver side Mounting Brackets to the factory threaded studs using the included (3) 8mm Flat Washers and (3) 8mm Nylock Nuts. Use (3) 8mm x 25mm Hex Head Bolts, and (3) 8mm Flat Washers to attach it to threaded holes (Figure 2, 3, & 4).
  NOTE: The cradles on the front and center Mounting Brackets should be facing the rear of the vehicle and the cradle on the rear Mounting Bracket should be facing the front of the vehicle (Figure 5 & 6).
- 4. Once all three Mounting Brackets are partially installed, place driver Sidebar onto Mounting Brackets. Use the included (6) 10mmx 30mm Hex Head Bolts, (6) 10mm Lock Washers, and (6) 10mm Flat Washers to attach Sidebar to Mounting Brackets (Figure 7).
- 5. Level and adjust Sidebar; then tighten all hardware at this time.
- 6. Repeat steps 2-5 for passenger Sidebar.
- **7.** Do periodic inspections to the installation to make sure that all hardware is secure and tight.