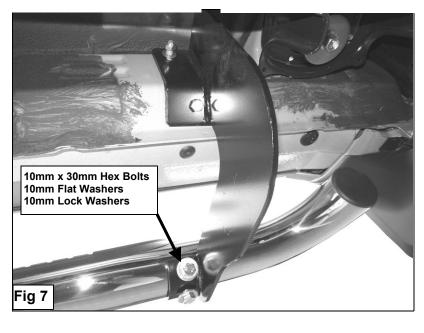

## **PROCEDURE:**

- 1. REMOVE CONTENTS FROM BOX. VERIFY ALL PARTS ARE PRESENT. READ INSTRUCTIONS CAREFULLY BEFORE STARTING INSTALLATION.
- 2. On the driver side of the vehicle, locate the three factory threaded studs and the three threaded holes located on the side panel underneath of the vehicle (Figure 1). NOTE: You will need to remove the plastic plug on the side panel to locate the threaded holes.
- Partially attach all three driver side Mounting Brackets to the factory threaded studs using the included (3) 8mm Flat Washers and (3) 8mm Nylock Nuts. Use (3) 8mm x 25mm Hex Head Bolts, and (3) 8mm Flat Washers to attach it to threaded holes (Figure 2, 3, & 4).
  NOTE: The cradles on the front and center Mounting Brackets should be facing the rear of the vehicle and the cradle on the rear Mounting Bracket should be facing the front of the vehicle (Figure 5 & 6).
- 4. Once all three Mounting Brackets are partially installed, place driver Sidebar onto Mounting Brackets. Use the included (6) 10mmx 30mm Hex Head Bolts, (6) 10mm Lock Washers, and (6) 10mm Flat Washers to attach Sidebar to Mounting Brackets (Figure 7).
- 5. Level and adjust Sidebar; then tighten all hardware at this time.
- 6. Repeat steps 2-5 for passenger Sidebar.
- **7.** Do periodic inspections to the installation to make sure that all hardware is secure and tight.

## (Driver Side Installation Shown)