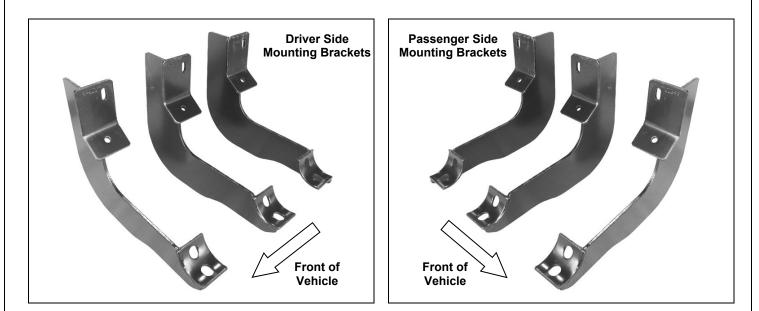

## PARTS LIST:

| 1 | Driver/Left Sidebar                     | 12 | 10-1.50mm x 30mm Hex Head Bolts       |
|---|-----------------------------------------|----|---------------------------------------|
| 1 | Passenger/Right Sidebar                 | 12 | 10mm Lock Washers                     |
| 1 | Driver/Left Front Mounting Bracket      | 12 | 10mm ID x 25mm OD x 3mm Flat Washers  |
| 1 | Passenger/Right Front Mounting Bracket  | 6  | 8-1.25mm x 25mm Hex Head Bolts        |
| 1 | Driver/Left Center Mounting Bracket     | 6  | 8mm Nylock Nuts                       |
| 1 | Passenger/Right Center Mounting Bracket | 12 | 8mm ID x 22mm OD x 1.5mm Flat Washers |
| 1 | Driver/Left Rear Mounting Bracket       |    |                                       |
| 1 | Passenger/Right Rear Mounting Bracket   |    |                                       |

## **PROCEDURE:**

- 1. REMOVE CONTENTS FROM BOX. VERIFY ALL PARTS ARE PRESENT. READ INSTRUCTIONS CAREFULLY BEFORE STARTING INSTALLATION.
- 2. On the driver side of the vehicle, locate the three factory threaded studs and the three threaded holes located on the side panel underneath of the vehicle (Figure 1). NOTE: You will need to remove the plastic plug on the side panel to locate the threaded holes.
- Partially attach all three driver side Mounting Brackets to the factory threaded studs using the included (3) 8mm Flat Washers and (3) 8mm Nylock Nuts. Use (3) 8mm x 25mm Hex Head Bolts, and (3) 8mm Flat Washers to attach it to threaded holes (Figure 2, 3, & 4).
  NOTE: The cradles on the front and center Mounting Brackets should be facing the rear of the vehicle and the cradle on the rear Mounting Bracket should be facing the front of the vehicle (Figure 5 & 6).
- 4. Once all three Mounting Brackets are partially installed, place driver Sidebar onto Mounting Brackets. Use the included (6) 10mmx 30mm Hex Head Bolts, (6) 10mm Lock Washers, and (6) 10mm Flat Washers to attach Sidebar to Mounting Brackets (Figure 7).
- 5. Level and adjust Sidebar; then tighten all hardware at this time.
- 6. Repeat steps 2-5 for passenger Sidebar.
- **7.** Do periodic inspections to the installation to make sure that all hardware is secure and tight.