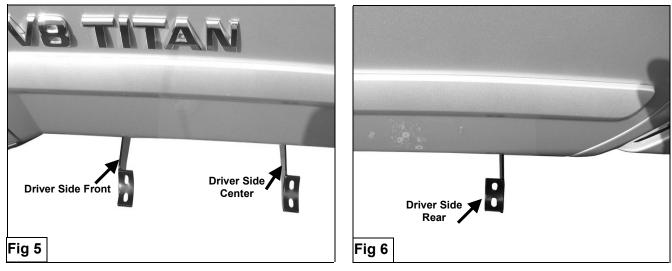

## **PROCEDURE:**

- 1. REMOVE CONTENTS FROM BOX. VERIFY ALL PARTS ARE PRESENT. READ INSTRUCTIONS CAREFULLY BEFORE STARTING INSTALLATION.
- 2. On the driver side of the vehicle, locate the three factory threaded studs and the three threaded holes located on the side panel underneath of the vehicle (Figure 1). NOTE: You will need to remove the plastic plug on the side panel to locate the threaded holes.
- Partially attach all three driver side Mounting Brackets to the factory threaded studs using the included (3) 8mm Flat Washers and (3) 8mm Nylock Nuts. Use (3) 8mm x 25mm Hex Head Bolts, and (3) 8mm Flat Washers to attach it to threaded holes (Figure 2, 3, & 4).
  NOTE: The cradles on the front and center Mounting Brackets should be facing the rear of the vehicle and the cradle on the rear Mounting Bracket should be facing the front of the vehicle (Figure 5 & 6).
- 4. Once all three Mounting Brackets are partially installed, place driver Sidebar onto Mounting Brackets. Use the included (6) 10mmx 30mm Hex Head Bolts, (6) 10mm Lock Washers, and (6) 10mm Flat Washers to attach Sidebar to Mounting Brackets (Figure 7).
- 5. Level and adjust Sidebar; then tighten all hardware at this time.
- 6. Repeat steps 2-5 for passenger Sidebar.
- **7.** Do periodic inspections to the installation to make sure that all hardware is secure and tight.

## (Driver Side Installation Shown)