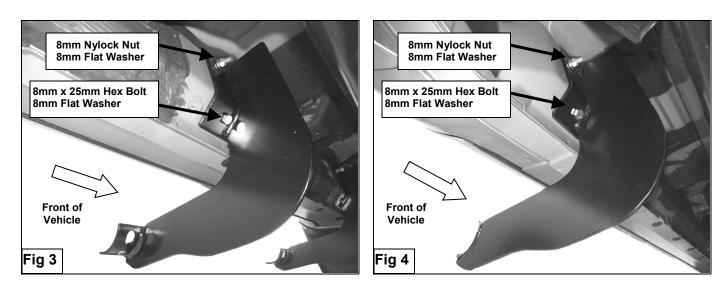

## **PROCEDURE:**

- 1. REMOVE CONTENTS FROM BOX. VERIFY ALL PARTS ARE PRESENT. READ INSTRUCTIONS CAREFULLY BEFORE STARTING INSTALLATION.
- 2. On the driver side of the vehicle, locate the three factory threaded studs and the three threaded holes located on the side panel underneath of the vehicle (Figure 1). NOTE: You will need to remove the plastic plug on the side panel to locate the threaded holes.
- Partially attach all three driver side Mounting Brackets to the factory threaded studs using the included (3) 8mm Flat Washers and (3) 8mm Nylock Nuts. Use (3) 8mm x 25mm Hex Head Bolts, and (3) 8mm Flat Washers to attach it to threaded holes (Figure 2, 3, & 4).
  NOTE: The cradles on the front and center Mounting Brackets should be facing the rear of the vehicle and the cradle on the rear Mounting Bracket should be facing the front of the vehicle (Figure 5 & 6).
- 4. Once all three Mounting Brackets are partially installed, place driver Sidebar onto Mounting Brackets. Use the included (6) 10mmx 30mm Hex Head Bolts, (6) 10mm Lock Washers, and (6) 10mm Flat Washers to attach Sidebar to Mounting Brackets (Figure 7).
- 5. Level and adjust Sidebar; then tighten all hardware at this time.
- 6. Repeat steps 2-5 for passenger Sidebar.
- **7.** Do periodic inspections to the installation to make sure that all hardware is secure and tight.

## (Driver Side Installation Shown)