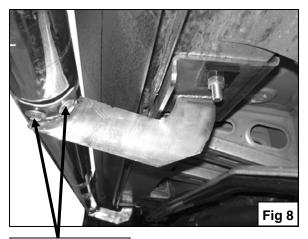

Partially hang Mounting Bracket to Bolt Plates using the included (2) 12mm Square Washers and (2) 12mm Hex Nuts (Figure 7). Hand tighten at this time.
- **10.** Position passenger Sidebar onto Mounting Brackets. Attach Sidebar to Mounting Brackets using the included (4) 8mm x 25mm Hex Head Bolts, (4) 8mm Lock Washers, and (4) 8mm Flat Washers (Figure 8).
- 11. Level and adjust Sidebar properly; and then tighten all hardware at this time. **IMPORTANT!** Do not move the Mounting Brackets too much when adjusting the Sidebar; this may cause Bolt Plates to disengage.
- **12.** Repeat steps 2 13 for driver Sidebar.
- **13.** Do periodic inspections to the installation to make sure that all hardware is secure and tight.













(Bolt Plates) 12mm Square Washer 12mm Hex Nut 12mm Flat Washer



8mmx 25mm Hex Bolts 8mm Lock Washers 8mm Flat Washers