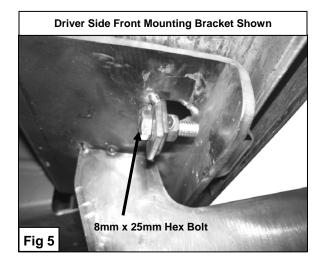

Bracket up to the vehicle and over the already inserted Bolt Plates. Partially hang Mounting Bracket to Bolt Plates using the included (2) 12mm Square Washers and (2) 12mm Hex Nuts (Figure 7). Hand tighten at this time.
- **10.** Position passenger Sidebar onto Mounting Brackets. Attach Sidebar to Mounting Brackets using the included (4) 8mm x 25mm Hex Head Bolts, (4) 8mm Lock Washers, and (4) 8mm Flat Washers (Figure 8).
- 11. Level and adjust Sidebar properly; and then tighten all hardware at this time. **IMPORTANT!** Do not move the Mounting Brackets too much when adjusting the Sidebar; this may cause Bolt Plates to disengage.
- **12.** Repeat steps 2 13 for driver Sidebar.
- **13.** Do periodic inspections to the installation to make sure that all hardware is secure and tight.













(Bolt Plates) 12mm Square Washer 12mm Hex Nut 12mm Flat Washer



8mmx 25mm Hex Bolts 8mm Lock Washers 8mm Flat Washers