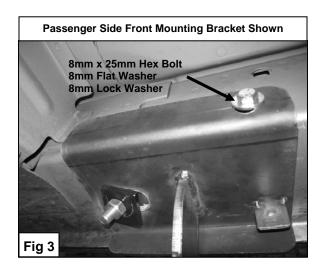

ting Bracket up to the vehicle and over the already inserted Bolt Plates. Partially hang Mounting Bracket to Bolt Plates using the included (2) 12mm Square Washers and (2) 12mm Hex Nuts (Figure 7). Hand tighten at this time.
- **10.** Position passenger Sidebar onto Mounting Brackets. Attach Sidebar to Mounting Brackets using the included (4) 8mm x 25mm Hex Head Bolts, (4) 8mm Lock Washers, and (4) 8mm Flat Washers (Figure 8).
- 11. Level and adjust Sidebar properly; and then tighten all hardware at this time. **IMPORTANT!** Do not move the Mounting Brackets too much when adjusting the Sidebar; this may cause Bolt Plates to disengage.
- **12.** Repeat steps 2 13 for driver Sidebar.
- **13.** Do periodic inspections to the installation to make sure that all hardware is secure and tight.













(Bolt Plates) 12mm Square Washer 12mm Hex Nut 12mm Flat Washer



8mmx 25mm Hex Bolts 8mm Lock Washers 8mm Flat Washers