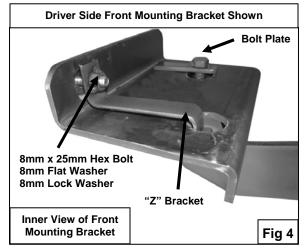

ng Bracket up to the vehicle and over the already inserted Bolt Plates. Partially hang Mounting Bracket to Bolt Plates using the included (2) 12mm Square Washers and (2) 12mm Hex Nuts (Figure 7). Hand tighten at this time.
- **10.** Position passenger Sidebar onto Mounting Brackets. Attach Sidebar to Mounting Brackets using the included (4) 8mm x 25mm Hex Head Bolts, (4) 8mm Lock Washers, and (4) 8mm Flat Washers (Figure 8).
- 11. Level and adjust Sidebar properly; and then tighten all hardware at this time. **IMPORTANT!** Do not move the Mounting Brackets too much when adjusting the Sidebar; this may cause Bolt Plates to disengage.
- **12.** Repeat steps 2 13 for driver Sidebar.
- **13.** Do periodic inspections to the installation to make sure that all hardware is secure and tight.













(Bolt Plates) 12mm Square Washer 12mm Hex Nut 12mm Flat Washer



8mmx 25mm Hex Bolts 8mm Lock Washers 8mm Flat Washers