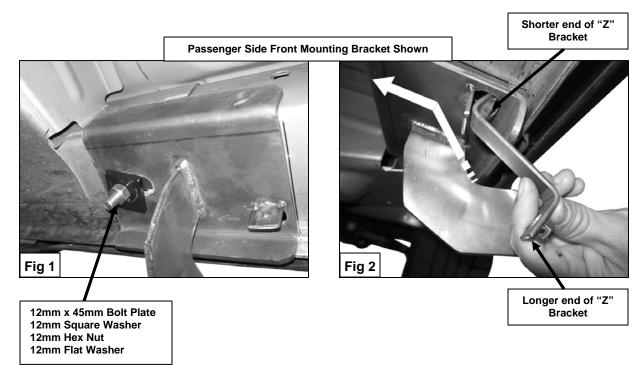

(Bolt Plates) 12mm Square Washer 12mm Hex Nut 12mm Flat Washer

8mmx 25mm Hex Bolts 8mm Lock Washers 8mm Flat Washers