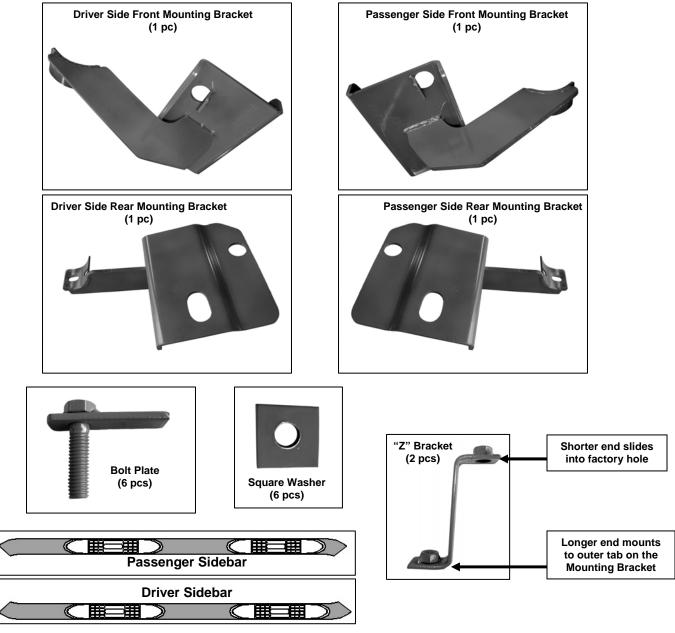

## PARTS LIST:

| 1 | Driver/Left Sidebar                    | 12 | 8-1.25mm x 25mm Hex Head Bolts        |
|---|----------------------------------------|----|---------------------------------------|
| 1 | Passenger/Right Sidebar                | 10 | 8mm Lock Washers                      |
| 1 | Driver/Left Front Mounting Bracket     | 10 | 8mm ID x 22mm OD x 1.5mm Flat Washers |
| 1 | Passenger/Right Front Mounting Bracket | 6  | 12mm Square Washers                   |
| 1 | Driver/Left Rear Mounting Bracket      | 6  | 12mm Lock Washers                     |
| 1 | Passenger/Right Rear Mounting Bracket  | 6  | 12mm Hex Nuts                         |
| 2 | 8mm "Z" Brackets                       | 6  | 12-1.75mm x 45mm Bolt Plates          |
|   |                                        | 6  | 12mm ID x 29mm OD x 3mm Flat Washers  |

## PROCEDURE:

- 1. REMOVE CONTENTS FROM BOX. VERIFY ALL PARTS ARE PRESENT. READ INSTRUCTIONS CAREFULLY BEFORE STARTING INSTALLATION.
- 2. On the passenger side, locate the three factory holes on the floor panel rail towards the front of the vehicle. There is an oval and a round factory hole on the bottom floor panel rail and a round factory hole on the floor panel rail.
- 3. Insert (1) 12mm x 45mm Bolt Plate into the slotted factory hole (Figure 1). NOTE: Do not center the Bolt Plate in the factory hole, the shorter end of Bolt Plate should be pushed to one side of the factory hole in order to fully engage.
- 4. Position passenger side front Mounting Bracket up to the vehicle and over already inserted Bolt Plate. **NOTE:** The hole pattern on the Mounting Bracket matches the hole pattern on the vehicle. Partially hang Mounting Bracket to Bolt plate using the included (1) 12mm Hex Nut and (1) 12mm Square Washer (Figure 1).
- 5. Insert the shorter end facing up of a "Z" Bracket through the bottom rounded hole in Mounting Bracket and through factory hole located on the bottom of the floor panel rail. Orient "Z" Bracket to the factory hole located on the side of the floor panel rail (Figure 2).
- 6. Secure the side of the Mounting Bracket to the side of the floor panel rail using the included (1) 8mm x 25mm Hex Head Bolt, (1) 8mm Lock Washer, and (1) 8mm Flat Washer (Figure 3 & 4). Hand tighten at this time.
- 7. Attach the opposite end of "Z" Bracket to the tab on the Mounting Bracket using the included (1) 8mm x 25mm Hex Head Bolt (Figure 4 & 5). Hand tighten at this time.
- 8. Locate the slotted and the rounded hole towards the rear of the floor panel rail. NOTE: There are three round holes towards the rear of the floor panel rail, two large and a small one. Use the larger hole towards the front of the vehicle. Insert (1) 12mm x 45mm Bolt Plate into each of the factory holes (Figure 6). NOTE: Do not center the Bolt Plate in the factory hole, the shorter end of Bolt Plate should be pushed to one side of the factory hole in order to fully engage.
- Position passenger side Rear Mounting Bracket up to the vehicle and over the already inserted Bolt Plates. Partially hang Mounting Bracket to Bolt Plates using the included (2) 12mm Square Washers and (2) 12mm Hex Nuts (Figure 7). Hand tighten at this time.
- **10.** Position passenger Sidebar onto Mounting Brackets. Attach Sidebar to Mounting Brackets using the included (4) 8mm x 25mm Hex Head Bolts, (4) 8mm Lock Washers, and (4) 8mm Flat Washers (Figure 8).
- 11. Level and adjust Sidebar properly; and then tighten all hardware at this time. **IMPORTANT!** Do not move the Mounting Brackets too much when adjusting the Sidebar; this may cause Bolt Plates to disengage.
- **12.** Repeat steps 2 13 for driver Sidebar.
- **13.** Do periodic inspections to the installation to make sure that all hardware is secure and tight.