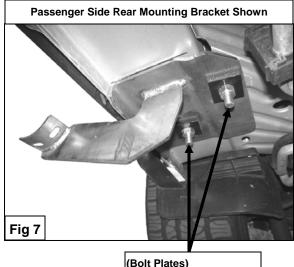

(Bolt Plates) 12mm Square Washer 12mm Hex Nut 12mm Flat Washer

8mmx 25mm Hex Bolts 8mm Lock Washers 8mm Flat Washers