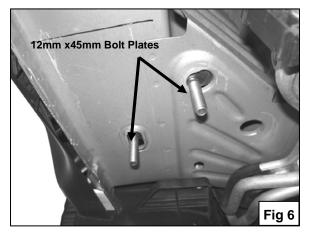

racket up to the vehicle and over the already inserted Bolt Plates. Partially hang Mounting Bracket to Bolt Plates using the included (2) 12mm Square Washers and (2) 12mm Hex Nuts (Figure 7). Hand tighten at this time.
- **10.** Position passenger Sidebar onto Mounting Brackets. Attach Sidebar to Mounting Brackets using the included (4) 8mm x 25mm Hex Head Bolts, (4) 8mm Lock Washers, and (4) 8mm Flat Washers (Figure 8).
- 11. Level and adjust Sidebar properly; and then tighten all hardware at this time. **IMPORTANT!** Do not move the Mounting Brackets too much when adjusting the Sidebar; this may cause Bolt Plates to disengage.
- **12.** Repeat steps 2 13 for driver Sidebar.
- **13.** Do periodic inspections to the installation to make sure that all hardware is secure and tight.













(Bolt Plates) 12mm Square Washer 12mm Hex Nut 12mm Flat Washer



8mmx 25mm Hex Bolts 8mm Lock Washers 8mm Flat Washers