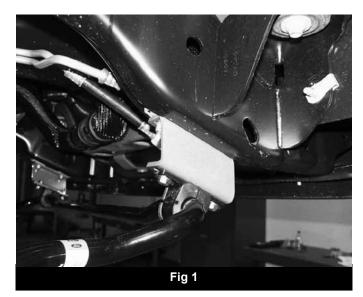

## INSTALLATION INSTRUCTIONS

- 1. Park the vehicle on a clean, flat surface and block the rear wheels for safety.
- 2. Disconnect the front sway bar from the frame. Allow the sway bar to swing down out of the way. Retain hardware.
- 3. Install the provided sway bar drop bracket to the original sway bar frame mounting locations with the original hardware. Mount the drop bracket with the open face toward the inside of the vehicle and the bracket offset toward the front. Torque hardware to 30 ft-lbs.
- 4. Swing the sway bar up to the new drop brackets and attach with the 3/8" hardware from bolt pack #422. Torque hardware to 30 ft-lbs.