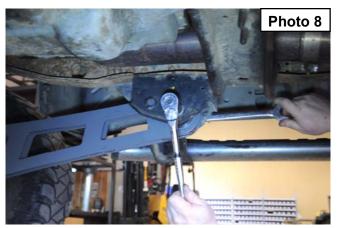

8459
- 25. Compress the front springs enough to install the front shocks. Bolt the lower end of the shock to the axle using the stock hardware, using a 18mm wrench. Attach the upper end of the shock using the stock hardware, and a 19mm wrench, tighten only enough to bulge the bushing.
- 26. Factory brackets secured the brake hoses to the front of the coil spring tower on the frame, these brackets where removed during disassembly. Remove the stock brake line strap from the brake hose to allow more of the rubber holes to be utilized. Attach the brake line drop brackets to the coil towers where the factory brackets where mounted using the stock hardware. Insert the supplied 5/16+x 3/4+bolt through the bracket and coil tower just below the factory bolt and secure using the supplied 5/16+nut.









- 27. Carefully reform the metal brake line as necessary in order to line up the factory brake hose bracket with the lower end of the drop bracket. Attach the factory bracket to the drop bracket using the supplied 1/4+x 3/4+bolt and nut. Attach the lower brake hose brackets to the axle using the factory hardware and tighten. **See Photo 11**.
- 28. The factory steering stabilizer bracket is attached to the front lip of the engine cross member via a two bolt tab. Remove the nuts securing the stabilizer mount to the cross member, using a 19mm socket. It is not necessary to entirely remove the factory bracket. Position the steering stabilizer drop bracket on the back side of the cross-member lip and secure it using the factory tab bolts and nuts. Do not tighten at this time
- 29. Inst