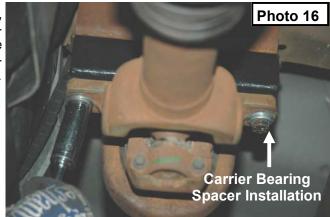

# Thank you for choosing Rough Country for your suspension needs.

Rough Country recommends a certified technician installs this system. In addition to these instructions, professional knowledge of disassemble/reassembly procedures as well as post installation checks must be known. Attempts to install this system without this knowledge and expertise may jeopardize the integrity and/or operating safety of the vehicle.