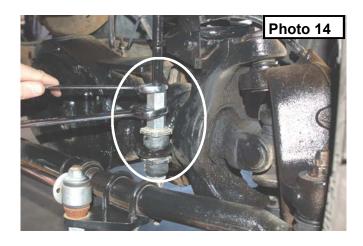

# Thank you for choosing Rough Country for your suspension needs.

Rough Country recommends a certified technician installs this system. In addition to these instructions, professional knowledge of disassemble/reassembly procedures as well as post installation checks must be known. Attempts to install this system without this knowledge and expertise may jeopardize the integrity and/or operating safety of the vehicle.