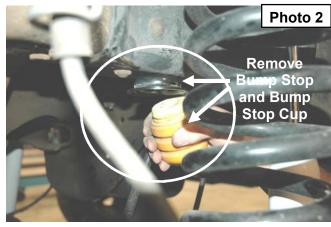

Size Grade 5  Size Grade 5  1 1/8+Wrench 5/16+ 15 ft/lbs  1 1/3/16+Wrench 3/8+ 30 ft/lbs  1 1/3/16+Wrench 3/8+ 30 ft/lbs  1 1/2+ 65 ft/lbs  1/2+ 65 ft/ |

### FRONT INSTALLTION INSTRUCTIONS

- 1. Block the rear wheels of the vehicle. Raise the front of the vehicle and support the frame with jack stands. Remove the front wheels and tires and set aside. Position a hydraulic jack under the front axle and raise the jack until the front suspension begins to compress.
- 2. Disconnect the track bar from the driver side frame bracket, using a 30mm wrench.
- 3. Disconnect the sway bar end links from the axle bracket, using a 21mm wrench. Remove end links **See Photo 1**. Retain for reuse.
- 4. Remove the bump stop from the cup shaped bracket. Remove the bracket from the frame rail. See Photo 2.





- 5. Disconnect the ABS sensor wire from the lower spring seat and the radius arm, using a 8mm wrench.
- 6. Unbolt the brake line brackets from the axle, using a 10mm wrench, to ensure brake line free play during the suspension system installation.
- 7. Remove the center disconnect vacuum lines from the clamp on the axle.( If equipped with automatic hubs).
- 8. Using a 19mm wrench, remove the nut, retaining washer and rubber bushing from the both upper shock mounts. Using a 18mm wrench remove the lower shock bolts. Retain hardware for re-use. **See Photo 3**.
- 9. Carefully lower the jack until the coil springs are free. Remove the coil springs from the vehicle. Note: use of a coil spring compressor may be required for spring removal.
- 10. Remove the ABS line from the retaining tab on t