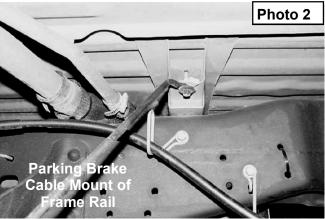

# Thank you for choosing Rough Country for your suspension needs.

Rough Country recommends a certified technician installs this system. In addition to these instructions, professional knowledge of disassemble/reassembly procedures as well as post installation checks must be known. Attempts to install this system without this knowledge and expertise may jeopardize the integrity and/or operating safety of the vehicle.