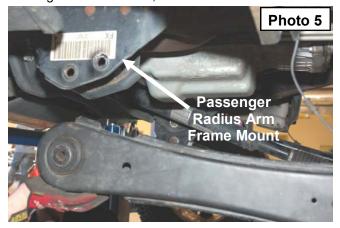

ench, remove the nut, retaining washer and rubber bushing from the both upper shock mounts. Using a 18mm wrench remove the lower shock bolts. Retain hardware for re-use. **See Photo 3**.
- 9. Carefully lower the jack until the coil springs are free. Remove the coil springs from the vehicle. Note: use of a coil spring compressor may be required for spring removal.
- 10. Remove the ABS line from the retaining tab on the radius arm and carefully pull the plastic clip free from the radius arm. **See Photo 4.** This is done to prevent over extending line during bracket installation.





- 11. Using a 1 1/8+wrench, and socket remove the bolt holding the radius arm to the frame. See Photo 5.
- 12. Using a 24mm wrench, and socket remove the bolts holding the radius arm to the axle. See Photo 6.





13. Insert the new supplied radius arm into the stock axle location. Use the stock bolt for the upper mount and the supplied 18mm x 130mm bolt, nut, and cam washers for the lower mount. **See Photo 7.** 



- 14. Install the radius arm in the factory frame bracket with stock hardware. See Photo 8. Leave loose. All 6 radius arm bolts will be torqued with the weight of the vehicle on the axle.
- 15. Reattach the ABS wire to the radius arm. See Photo 9.
- 16. Repeat step 3-15 on the opposite side.
- 17. Using a 21mm wrench and 19mm wrench socket remove the factory track bar bracket. Retain stock hardware for re-use.
- 18. Position the Rough Country track bar bracket on the frame in the same position as the original and secure using the factory hardware. Tighten all 5 mounting bolts to 129