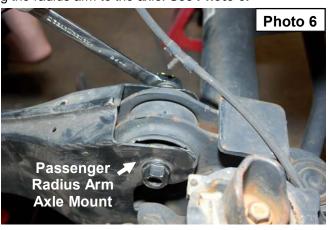

ch, remove the nut, retaining washer and rubber bushing from the both upper shock mounts. Using a 18mm wrench remove the lower shock bolts. Retain hardware for re-use. **See Photo 3**.
- 9. Carefully lower the jack until the coil springs are free. Remove the coil springs from the vehicle. Note: use of a coil spring compressor may be required for spring removal.
- 10. Remove the ABS line from the retaining tab on the radius arm and carefully pull the plastic clip free from the radius arm. **See Photo 4.** This is done to prevent over extending line during bracket installation.





- 11. Using a 1 1/8+wrench, and socket remove the bolt holding the radius arm to the frame. See Photo 5.
- 12. Using a 24mm wrench, and socket remove the bolts holding the radius arm to the axle. See Photo 6.





13. Insert the new supplied radius arm into the stock axle location. Use the stock bolt for the upper mount and the supplied 18mm x 130mm bolt, nut, and cam washers for the lower mount. **See Photo 7.** 



- 14. Install the radius arm in the factory frame bracket with stock hardware. See Photo 8. Leave loose. All 6 radius arm bolts will be torqued with the weight of the vehicle on the axle.
- 15. Reattach the ABS wire to the radius arm. See Photo 9.
- 16. Repeat step 3-15 on the opposite side.
- 17. Using a 21mm wrench and 19mm wrench socket remove the factory track bar bracket. Retain stock hardware for re-use.
- 18. Position the Rough Country track bar bracket on the frame in the same position as the original and secure using the factory hardware. Tighten all 5 mounting bolts to 129 f