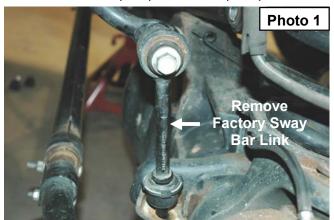

Size Grade 5  Size Grade 5  1 1/8+Wrench 5/16+ 15 ft/lbs  1 1/3/16+Wrench 3/8+ 30 ft/lbs  1 1/3/16+Wrench 3/8+ 30 ft/lbs  1 1/2+ 65 ft/lbs  1/2+ 65 ft/ |

### FRONT INSTALLTION INSTRUCTIONS

- 1. Block the rear wheels of the vehicle. Raise the front of the vehicle and support the frame with jack stands. Remove the front wheels and tires and set aside. Position a hydraulic jack under the front axle and raise the jack until the front suspension begins to compress.
- 2. Disconnect the track bar from the driver side frame bracket, using a 30mm wrench.
- 3. Disconnect the sway bar end links from the axle bracket, using a 21mm wrench. Remove end links **See Photo 1**. Retain for reuse.
- 4. Remove the bump stop from the cup shaped bracket. Remove the bracket from the frame rail. See Photo 2.





- 5. Disconnect the ABS sensor wire from the lower spring seat and the radius arm, using a 8mm wrench.
- 6. Unbolt the brake line brackets from the axle, using a 10mm wrench, to ensure brake line free play during the suspension system installation.
- 7. Remove the center disconnect vacuum lines from the clamp on the axle.( If equipped with automatic hubs).
- 8. Using a 19mm wrench, remove the nut, retaining washer and rubber bushing from the both upper shock mounts. Using a 18mm wrench remove the lower shock bolts. Retain hardware for re-use. **See Photo 3**.
- 9. Carefully lower the jack until the coil springs are free. Remove the coil springs from the vehicle. Note: use of a coil spring compressor may be required for spring removal.
- 10. Remove the ABS line from the retaining tab on