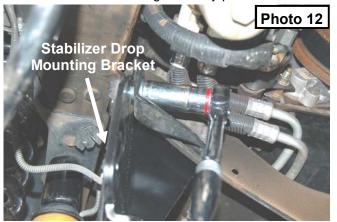

ket, where the stabilizer used to mount and the new bracket. The bolt should be installed from the outside and secured with the supplied washers and nut. Tighten the 5/8+bolt to 112 ft/lbs and the factory bolt to 136 ft/lbs. Using a 24mm socket See **Photo 12**.

**Brake Line** 

Bracket Installed

with Factory

Brake Line

30. Install the factory washer and bushing half on the stem end of the stock stabilizer, them position the stem through the remaining hole in the new stabilizer drop bracket. Install the remaining bushing half, washer, and factory nut, then tighten until the bushing swells slightly. See **Photo 13.** With lifted applications and larger tires we highly recommend the use of the Rough Country problem solver heavy duty stabilizer or a Rough Country dual stabilizer system.





Photo 11

- 31. Install tires and wheels and lower the vehicle to the ground.
- 32. Thread the female end of the anti-sway bar link extension and supplied jam nut on the factory sway bar end links and tighten to 60 ft/lbs. **See Photo 14.**
- 33. Attach the drag link stud to the pitman arm. Torque nut to factory specs, and install cotter pin. Check for adequate linkage clearances while turning steering wheel full lock in both positions.
- 34. Line up the track bar with the hole in the new track bar bracket. You may have to start the truck and turn the wheels in the direction the track bar needs to go to help align the track bar with the hole. Install using the stock track bar bolt. Tighten bolt to factory specifications.
- 35. Torque all 6 radius arm bolts to factory specifications.