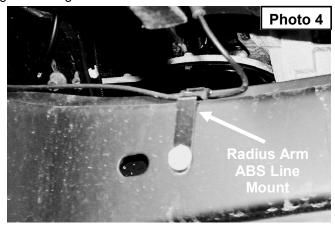

wrench, to ensure brake line free play during the suspension system installation.
- 7. Remove the center disconnect vacuum lines from the clamp on the axle.( If equipped with automatic hubs).
- 8. Using a 19mm wrench, remove the nut, retaining washer and rubber bushing from the both upper shock mounts. Using a 18mm wrench remove the lower shock bolts. Retain hardware for re-use. **See Photo 3**.
- 9. Carefully lower the jack until the coil springs are free. Remove the coil springs from the vehicle. Note: use of a coil spring compressor may be required for spring removal.
- 10. Remove the ABS line from the retaining tab on the radius arm and carefully pull the plastic clip free from the radius arm. **See Photo 4.** This is done to prevent over extending line during bracket installation.





- 11. Using a 1 1/8+wrench, and socket remove the bolt holding the radius arm to the frame. See Photo 5.
- 12. Using a 24mm wrench, and socket remove the bolts holding the radius arm to the axle. See Photo 6.





13. Insert the new supplied radius arm into the stock axle location. Use the stock bolt for the upper mount and the supplied 18mm x 130mm bolt, nut, and cam washers for the lower mount. **See Photo 7.** 



- 14. Install the radius arm in the factory frame bracket with stock hardware. See Photo 8. Leave loose. All 6 radius arm bolts will be torqued with the weight of the vehicle on the axle.
- 15. Reattach the ABS wire to the radius arm. See Photo 9.
- 16. Repeat step 3-15 on the opposite side.
- 17. Using a 21mm wrench and 19mm wrench socket remove the factory track bar bracke