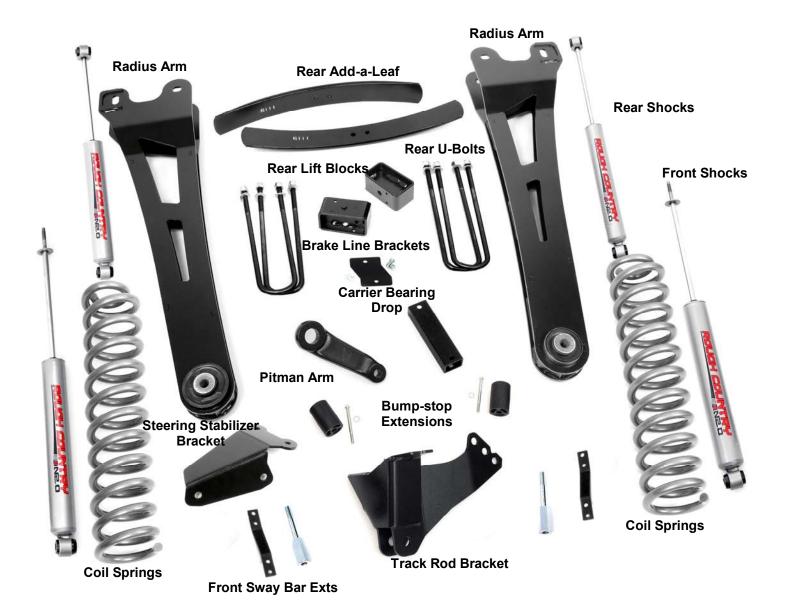

**NOTICE** This kit is packaged as a leveling kit- raising the front 6+and the back 5+. If you desire a different look or if your truck has a tool box or something else that is going to bring the rear end down, please consult with your sales representative about options. Due to payload options and initial ride height variation the amount of lift shown is a base figure. Final ride height may vary slightly.

**AWARNING** The 6+suspension system was developed for 37x12.50x17 tire on an after market wheel with 4.5+of back spacing.

If equipped with factory rear contact overload springs, pleaser note that they will need to be removed with the addition of the block /add-a-leaf combination on this kit.