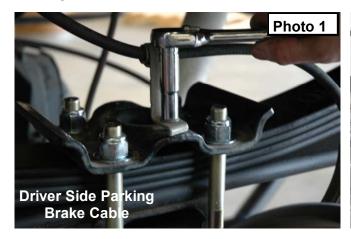

# Thank you for choosing Rough Country for your suspension needs.

Rough Country recommends a certified technician installs this system. In addition to these instructions, professional knowledge of disassemble/reassembly procedures as well as post installation checks must be known. Attempts to install this system without this knowledge and expertise may jeopardize the integrity and/or operating safety of the vehicle.