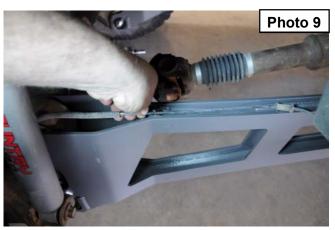

59
- 25. Compress the front springs enough to install the front shocks. Bolt the lower end of the shock to the axle using the stock hardware, using a 18mm wrench. Attach the upper end of the shock using the stock hardware, and a 19mm wrench, tighten only enough to bulge the bushing.
- 26. Factory brackets secured the brake hoses to the front of the coil spring tower on the frame, these brackets where removed during disassembly. Remove the stock brake line strap from the brake hose to allow more of the rubber holes to be utilized. Attach the brake line drop brackets to the coil towers where the factory brackets where mounted using the stock hardware. Insert the supplied 5/16+x 3/4+bolt through the bracket and coil tower just below the factory bolt and secure using the supplied 5/16+nut.









- 27. Carefully reform the metal brake line as necessary in order to line up the factory brake hose bracket with the lower end of the drop bracket. Attach the factory bracket to the drop bracket using the supplied 1/4+x 3/4+bolt and nut. Attach the lower brake hose brackets to the axle using the factory hardware and tighten. **See Photo 11**.
- 28. The factory steering stabilizer bracket is attached to the front lip of the engine cross member via a two bolt tab. Remove the nuts securing the stabilizer mount to the cross member, using a 19mm socket. It is not necessary to entirely remove the factory bracket. Position the steering stabilizer drop bracket on the back side of the cross-member lip and secure it using the factory tab bolts and nuts. Do not tighten at this time
- 29. Instal