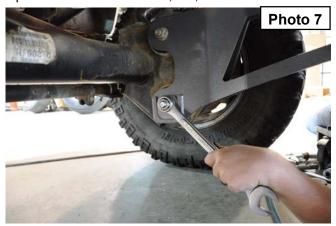

he jack until the coil springs are free. Remove the coil springs from the vehicle. Note: use of a coil spring compressor may be required for spring removal.
- 10. Remove the ABS line from the retaining tab on the radius arm and carefully pull the plastic clip free from the radius arm. **See Photo 4.** This is done to prevent over extending line during bracket installation.





- 11. Using a 1 1/8+wrench, and socket remove the bolt holding the radius arm to the frame. See Photo 5.
- 12. Using a 24mm wrench, and socket remove the bolts holding the radius arm to the axle. See Photo 6.





13. Insert the new supplied radius arm into the stock axle location. Use the stock bolt for the upper mount and the supplied 18mm x 130mm bolt, nut, and cam washers for the lower mount. **See Photo 7.** 



- 14. Install the radius arm in the factory frame bracket with stock hardware. See Photo 8. Leave loose. All 6 radius arm bolts will be torqued with the weight of the vehicle on the axle.
- 15. Reattach the ABS wire to the radius arm. See Photo 9.
- 16. Repeat step 3-15 on the opposite side.
- 17. Using a 21mm wrench and 19mm wrench socket remove the factory track bar bracket. Retain stock hardware for re-use.
- 18. Position the Rough Country track bar bracket on the frame in the same position as the original and secure using the factory hardware. Tighten all 5 mounting bolts to 129 ft/lbs. **See Photo 10.**
- 19. Disconnect the drag link from the pitman arm. Retain hardware. Free the drag link from the pitman arm with a pickle fork.
- 20. Remove the pitman arm nut. Note the indexing of