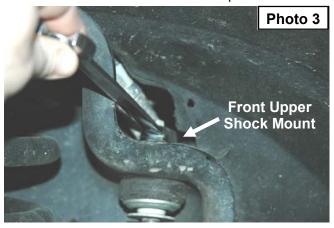

m wrench, to ensure brake line free play during the suspension system installation.
- 7. Remove the center disconnect vacuum lines from the clamp on the axle.( If equipped with automatic hubs).
- 8. Using a 19mm wrench, remove the nut, retaining washer and rubber bushing from the both upper shock mounts. Using a 18mm wrench remove the lower shock bolts. Retain hardware for re-use. **See Photo 3**.
- 9. Carefully lower the jack until the coil springs are free. Remove the coil springs from the vehicle. Note: use of a coil spring compressor may be required for spring removal.
- 10. Remove the ABS line from the retaining tab on the radius arm and carefully pull the plastic clip free from the radius arm. **See Photo 4.** This is done to prevent over extending line during bracket installation.





- 11. Using a 1 1/8+wrench, and socket remove the bolt holding the radius arm to the frame. See Photo 5.
- 12. Using a 24mm wrench, and socket remove the bolts holding the radius arm to the axle. See Photo 6.





13. Insert the new supplied radius arm into the stock axle location. Use the stock bolt for the upper mount and the supplied 18mm x 130mm bolt, nut, and cam washers for the lower mount. **See Photo 7.** 



- 14. Install the radius arm in the factory frame bracket with stock hardware. See Photo 8. Leave loose. All 6 radius arm bolts will be torqued with the weight of the vehicle on the axle.
- 15. Reattach the ABS wire to the radius arm. See Photo 9.
- 16. Repeat step 3-15 on the opposite side.
- 17. Using a 21mm wrench and 19mm wrench socket remove the factory track bar brac