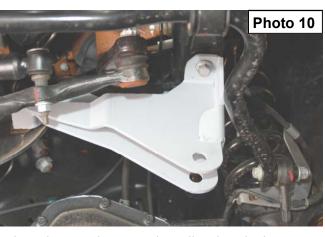

- 25. Compress the front springs enough to install the front shocks. Bolt the lower end of the shock to the axle using the stock hardware, using a 18mm wrench. Attach the upper end of the shock using the stock hardware, and a 19mm wrench, tighten only enough to bulge the bushing.
- 26. Factory brackets secured the brake hoses to the front of the coil spring tower on the frame, these brackets where removed during disassembly. Remove the stock brake line strap from the brake hose to allow more of the rubber holes to be utilized. Attach the brake line drop brackets to the coil towers where the factory brackets where mounted using the stock hardware. Insert the supplied 5/16+x 3/4+bolt through the bracket and coil tower just below the factory bolt and secure using the supplied 5/16+nut.









- 27. Carefully reform the metal brake line as necessary in order to line up the factory brake hose bracket with the lower end of the drop bracket. Attach the factory bracket to the drop bracket using the supplied 1/4+x 3/4+bolt and nut. Attach the lower brake hose brackets to the axle using the factory hardware and tighten. **See Photo 11**.
- 28. The factory steering stabilizer bracket is attached to the front lip of the engine cross member via a two bolt tab. Remove the nuts securing the stabilizer mount to the cross member, using a 19mm socket. It is not necessary to entirely remove the factory bracket. Position the steering stabilizer drop bracket on the back side of the cross-member lip and secure it using the factory tab bolts and nuts. Do not tighten at this time
- 29. Install