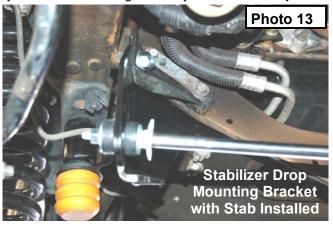

t, where the stabilizer used to mount and the new bracket. The bolt should be installed from the outside and secured with the supplied washers and nut. Tighten the 5/8+bolt to 112 ft/lbs and the factory bolt to 136 ft/lbs. Using a 24mm socket See **Photo 12**.

**Brake Line** 

Bracket Installed

with Factory

Brake Line

30. Install the factory washer and bushing half on the stem end of the stock stabilizer, them position the stem through the remaining hole in the new stabilizer drop bracket. Install the remaining bushing half, washer, and factory nut, then tighten until the bushing swells slightly. See **Photo 13.** With lifted applications and larger tires we highly recommend the use of the Rough Country problem solver heavy duty stabilizer or a Rough Country dual stabilizer system.





Photo 11

- 31. Install tires and wheels and lower the vehicle to the ground.
- 32. Thread the female end of the anti-sway bar link extension and supplied jam nut on the factory sway bar end links and tighten to 60 ft/lbs. **See Photo 14.**
- 33. Attach the drag link stud to the pitman arm. Torque nut to factory specs, and install cotter pin. Check for adequate linkage clearances while turning steering wheel full lock in both positions.
- 34. Line up the track bar with the hole in the new track bar bracket. You may have to start the truck and turn the wheels in the direction the track bar needs to go to help align the track bar with the hole. Install using the stock track bar bolt. Tighten bolt to factory specifications.
- 35. Torque all 6 radius arm bolts to factory specifications.



3