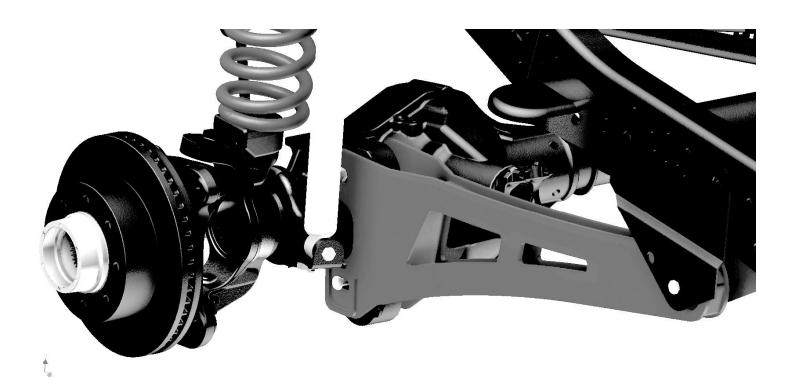

**AWARNING** The 6+suspension system was developed for 37x12.50x17 tire on an after market wheel with 4.5+of back spacing.

If equipped with factory rear contact overload springs, pleaser note that they will need to be removed with the addition of the block /add-a-leaf combination on this kit.