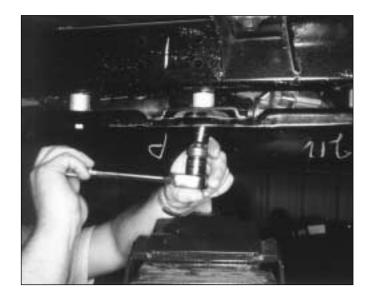

## TRANSFER CASE LOWERING KIT INSTALLATION INSTRUCTIONS

Kit #: TCL15, TCL35, TCL45

- Place floor jack under the transfer case skid plate, and raise jack enough to put a small amount of pressure on the plate.
- 2. Loosen the nuts in the center of the skid plate.
- 3. Remove the outer skid plate bolts along the frame rails.
- 4. Lower the floor jack and skid plate approximately 3" to allow the installation of the new spacers.

**NOTE:** There are only 2 on each side of the TCL15 & TCL45.

- 5. Insert the spacers between the skid plate and the frame.
- 6. Put a flat washer on the bolt and install bolt through the plate and tighten firmly. Repeat this process with all the bolts and tighten firmly.

**NOTE:** There are only 4 spacers on the TCL15 & TCL45.

- 7. Remove floor jack and retighten all nuts in the center of the skid plate.\*
  - \* This step does not apply to the TCL15.

#TCL (Rev. 5/02)